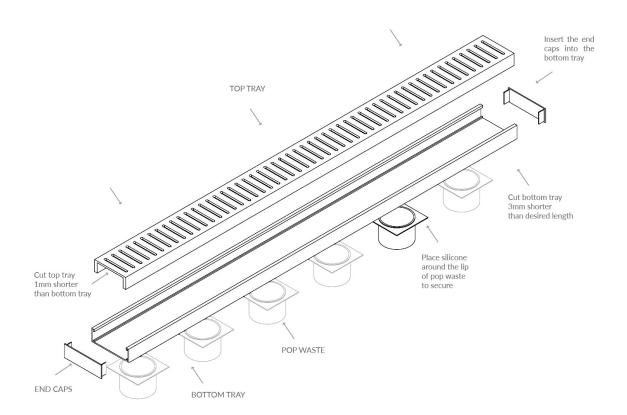

## **CUTTING INSTRUCTIONS AND INSTALLATION**

For ease of cutting Lauxes drains, we recommend using a compound mitre saw fitted with a multi-material cutting blade 80 tooth or more. We also recommend using a Lauxes TCT hole saw to drill the hole for the waste outlet.

- 1. Cut the bottom tray 3mm shorter than desired length to allow end caps to be fitted.
- 2. Cut the top drain 1mm shorter than the bottom tray to allow for easy roll-in of top drain and tidy fit.

- 3. Using a suitable size Lauxes hole saw for your pop waste, drill out the hole at the required position to align with the waste pipe in the floor.
- 4. Insert the end caps into bottom tray and secure with a bead of silicone on the outside of tray.
- 5. Place silicone around the lip of the pop waste and secure to the underside of bottom tray at the recently drilled hole.
- \* During installation use a template to ensure the drain does not come in contact with any wet cement based products.