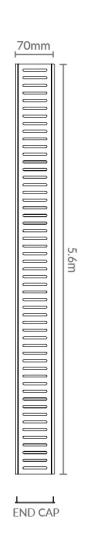

## **PRODUCT SPECIFICATIONS**

| Product      | Midnight Standard Floor Drain                                                                                                                                         |
|--------------|-----------------------------------------------------------------------------------------------------------------------------------------------------------------------|
| Code         | MSFG                                                                                                                                                                  |
| Colour       | Midnight                                                                                                                                                              |
| Length       | 5.6m                                                                                                                                                                  |
| Width        | 70mm                                                                                                                                                                  |
| Depth        | 23mm                                                                                                                                                                  |
| Material     | Anodised Aluminium                                                                                                                                                    |
| Applications | Indoor and Outdoor                                                                                                                                                    |
| Features     | <ul> <li>Choice of waste outlets</li> <li>Easy cleaning and maintenance</li> <li>Joiners available for easy extension</li> <li>Lifetime Rustproof Warranty</li> </ul> |

<sup>\*</sup> Total length is 5.8m, total usable length is 5.6m to allow for any wastage during the anodising process.

Warranty information and Care & Maintenance can be found at www.lauxesdrains.com

*Disclaimer:* All Lauxes drains and accessories hold WaterMark Certification in accordance with WMTS - 040.