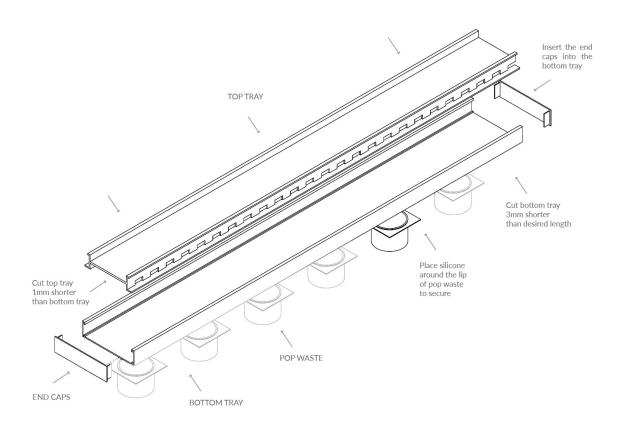

- 1. Cut the bottom tray 3mm shorter than desired length to allow end caps to be fitted.
- 2. Cut the top drain 1mm shorter than the bottom tray to allow for easy roll-in of top drain and tidy fit.

- 3. Using a suitable size Lauxes hole saw for your pop waste, drill out the hole at the required position to align with the waste pipe in the floor.
- 4. Insert the end caps into bottom tray and secure with a bead of silicone on the outside of tray.
- 5. Place silicone around the lip of the pop waste and secure to the underside of bottom tray at the recently drilled hole.