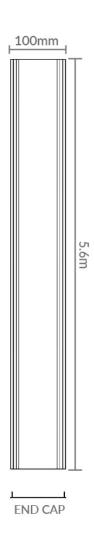

## **PRODUCT SPECIFICATIONS**

| Product      | Midnight Tile Insert Plus (MTIP)                                                                                                                                                                                           |
|--------------|----------------------------------------------------------------------------------------------------------------------------------------------------------------------------------------------------------------------------|
| Code         | LCMTIDRAIN                                                                                                                                                                                                                 |
| Colour       | Midnight Black                                                                                                                                                                                                             |
| Length       | 5.6m                                                                                                                                                                                                                       |
| Width        | 100mm                                                                                                                                                                                                                      |
| Depth        | 35mm                                                                                                                                                                                                                       |
| Material     | Anodised Aluminium                                                                                                                                                                                                         |
| Applications | Indoor and Outdoor                                                                                                                                                                                                         |
| Features     | <ul> <li>Perfect for large format tiles such as travertine or stone</li> <li>Recommended for outdoor usage</li> <li>Suitable for tiles up to 18mm thick</li> <li>Lifetime Rustproof Warranty</li> <li>UV Stable</li> </ul> |

<sup>\*</sup> Total length is 5.8m, total usable length is 5.6m to allow for any wastage during the anodising process.

Warranty information and Care & Maintenance can be found at www.lauxesdrains.com

*Disclaimer:* All Lauxes drains and accessories hold WaterMark Certification in accordance with WMTS - 040.