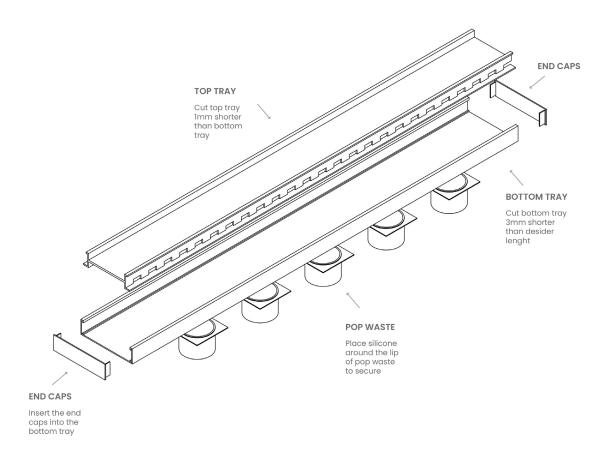

## **CUTTING INSTRUCTIONS AND INSTALLATION**

For ease of cutting Lauxes drains, we recommend using a compound mitre saw fitted with a multi-material cutting blade 80 tooth or more. We also recommend using a Lauxes TCT hole saw to drill the hole for the waste outlet.

- 1. Cut the bottom tray 3mm shorter than desired length to allow end caps to be fitted.
- 2. Cut the top drain 1mm shorter than the bottom tray to allow for easy rollin of top drain and tidy fit.

- 3. Using a suitable size Lauxes hole saw for your pop waste, drill out the hole at the required position to align with the waste pipe in the floor.
- 4. Insert the end caps into bottom tray and secure with a bead of silicone on the outside of tray.
- 5. Place silicone around the lip of the pop waste and secure to the underside of bottom tray at the recently drilled hole.
- \* During installation use a template to ensure the drain does not come in contact with any wet cement based products.