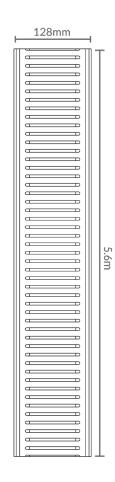

## **PRODUCT SPECIFICATIONS**

|              | ,                                                                                                                                            |
|--------------|----------------------------------------------------------------------------------------------------------------------------------------------|
| Product      | 128 Storm Water Midnight<br>Next Generation                                                                                                  |
| Code         | L128SWGMNXT                                                                                                                                  |
| Colour       | Midnight Black                                                                                                                               |
| Length       | 5.6m                                                                                                                                         |
| Width        | 128mm                                                                                                                                        |
| Depth        | 19mm (Top Only)                                                                                                                              |
| Material     | Anodised Aluminium                                                                                                                           |
| Applications | Outdoor                                                                                                                                      |
| Features     | <ul> <li>Sleek Design</li> <li>Easy Installation</li> <li>High Water Flow</li> <li>Lifetime Rustproof Warranty</li> <li>UV Stable</li> </ul> |