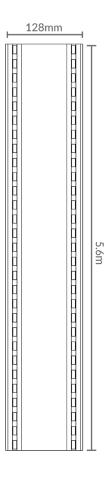

## **PRODUCT SPECIFICATIONS**

| Product      | 128 Storm Water Midnight                                                                                                                                                                      |
|--------------|-----------------------------------------------------------------------------------------------------------------------------------------------------------------------------------------------|
|              | Tile Insert                                                                                                                                                                                   |
| Code         | L128SWGMTI                                                                                                                                                                                    |
| Colour       | Midnight Black                                                                                                                                                                                |
| Length       | 5.6m                                                                                                                                                                                          |
| Width        | 128mm                                                                                                                                                                                         |
| Depth        | 19mm (Top Only)                                                                                                                                                                               |
| Material     | Anodised Aluminium                                                                                                                                                                            |
| Applications | Outdoor                                                                                                                                                                                       |
| Features     | <ul> <li>Sleek Design</li> <li>Easy Installation</li> <li>High Water Flow</li> <li>Suitable for tiles up to<br/>13mm thick</li> <li>Lifetime Rustproof Warranty</li> <li>UV Stable</li> </ul> |

\* Total length is 5.8m, total usable length is 5.6m to allow for any wastage during the anodising process.

\* Regular, gentle cleaning with soapy water is recommended. Do not use abrasive cloths or acidic chemicals on the drains.