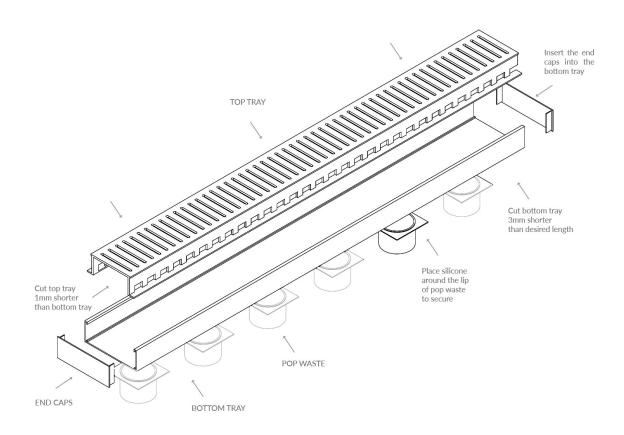

## **CUTTING INSTRUCTIONS AND INSTALLATION**

For ease of cutting Lauxes drains, we recommend using a compound mitre saw fitted with a multi-material cutting blade 80 tooth or more. We also recommend using a Lauxes TCT hole saw to drill the hole for the waste outlet.

- 1. Cut the bottom tray 3mm shorter than desired length to allow end caps to be fitted.
- 2. Cut the top drain 1mm shorter than the bottom tray to allow for easy roll-in of top drain and tidy fit.

- 3. Using a suitable size Lauxes hole saw for your pop waste, drill out the hole at the required position to align with the waste pipe in the floor.
- 4. Insert the end caps into bottom tray and secure with a bead of silicone on the outside of tray.
- 5. Place silicone around the lip of the pop waste and secure to the underside of bottom tray at the recently drilled hole.
- \* During installation use a template to ensure the drain does not come in contact with any wet cement based products.