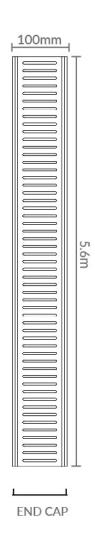

## **PRODUCT SPECIFICATIONS**

| Product      | NeXT Generation 35 (NXT35)                                                                                                                                                       |
|--------------|----------------------------------------------------------------------------------------------------------------------------------------------------------------------------------|
| Code         | LFGNXT35                                                                                                                                                                         |
| Colour       | Silk Silver                                                                                                                                                                      |
| Length       | 5.6m                                                                                                                                                                             |
| Width        | 100mm                                                                                                                                                                            |
| Depth        | 35mm                                                                                                                                                                             |
| Material     | Anodised Aluminium                                                                                                                                                               |
| Applications | Indoor and Outdoor                                                                                                                                                               |
| Features     | <ul> <li>Perfect for large format tiles</li> <li>More water flow</li> <li>Deepest drain currently available</li> <li>No tracking</li> <li>Lifetime Rustproof Warranty</li> </ul> |

<sup>\*</sup> Total length is 5.8m, total usable length is 5.6m to allow for any wastage during the anodising process.

Warranty information and Care & Maintenance can be found at www.lauxesdrains.com

*Disclaimer:* All Lauxes drains and accessories hold WaterMark Certification in accordance with WMTS - 040.