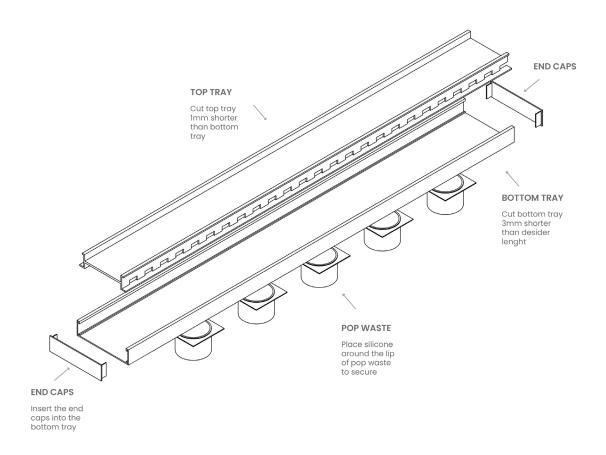

## **CUTTING INSTRUCTIONS AND INSTALLATION**

For ease of cutting Lauxes drains, we recommend using a compound mitre saw fitted with a multi-material cutting blade 80 tooth or more. We also recommend using a Lauxes TCT hole saw to drill the hole for the waste outlet.

- 1. Cut the bottom tray 3mm shorter than desired length to allow end caps to be fitted.
- 2. Cut the top drain 1mm shorter than the bottom tray to allow for easy rollin of top drain and tidy fit.

- 3. Using a suitable size Lauxes hole saw for your pop waste, drill out the hole at the required position to align with the waste pipe in the floor.
- 4. Insert the end caps into bottom tray and secure with a bead of silicone on the outside of tray.
- 5. Place silicone around the lip of the pop waste and secure to the underside of bottom tray at the recently drilled hole.
- \* During installation use a template to ensure the drain does not come in contact with any wet cement based products.