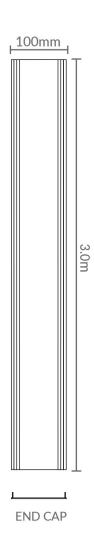

## **PRODUCT SPECIFICATIONS**

| Product      | Slimline Tile Insert 21 (STI21)                                                                                                                                         |
|--------------|-------------------------------------------------------------------------------------------------------------------------------------------------------------------------|
| Code         | LCSTIDRAIN21                                                                                                                                                            |
| Colour       | Silk Silver                                                                                                                                                             |
| Length       | 3.0m                                                                                                                                                                    |
| Width        | 100mm                                                                                                                                                                   |
| Depth        | 21mm                                                                                                                                                                    |
| Material     | Anodised Aluminium                                                                                                                                                      |
| Applications | Indoor and Outdoor                                                                                                                                                      |
| Features     | <ul> <li>Thinnest Tile Insert available</li> <li>Easy roll-out feature</li> <li>Suitable for tiles up to<br/>10mm thick</li> <li>Lifetime Rustproof Warranty</li> </ul> |

 $<sup>^{\</sup>ast}$  Total length is 3.2m, total usable length is 3.0m to allow for any wastage during  $\,$  the anodising process.

Warranty information and Care & Maintenance can be found at www.lauxesdrains.com