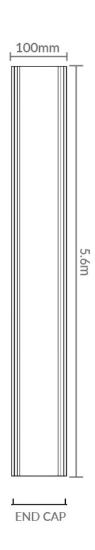

## **PRODUCT SPECIFICATIONS**

| Product      | Tile Insert Plus (TIP)                                                                                                                                                                                  |
|--------------|---------------------------------------------------------------------------------------------------------------------------------------------------------------------------------------------------------|
| Code         | LCTIDRAIN                                                                                                                                                                                               |
| Colour       | Silk Silver                                                                                                                                                                                             |
| Length       | 5.6m                                                                                                                                                                                                    |
| Width        | 100mm                                                                                                                                                                                                   |
| Depth        | 35mm                                                                                                                                                                                                    |
| Material     | Anodised Aluminium                                                                                                                                                                                      |
| Applications | Indoor and Outdoor                                                                                                                                                                                      |
| Features     | <ul> <li>Perfect for large format tiles such as travertine or stone</li> <li>Recommended for outdoor usage</li> <li>Suitable for tiles up to 18mm thick</li> <li>Lifetime Rustproof Warranty</li> </ul> |

<sup>\*</sup> Total length is 5.8m, total usable length is 5.6m to allow for any wastage during the anodising process.

Warranty information and Care & Maintenance can be found at www.lauxesdrains.com

*Disclaimer:* All Lauxes drains and accessories hold WaterMark Certification in accordance with WMTS - 040.