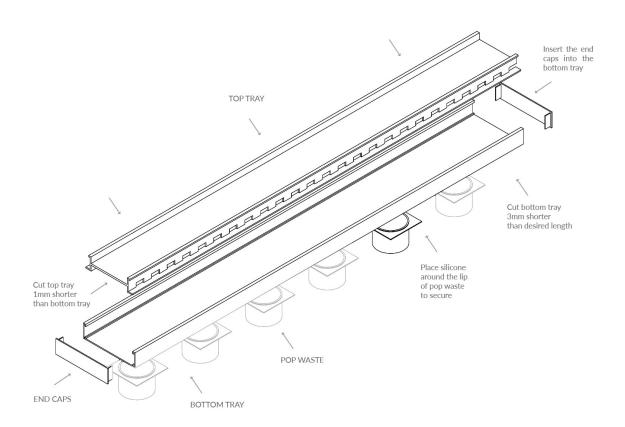

- 1. Cut the bottom tray 3mm shorter than desired length to allow end caps to be fitted.
- 2. Cut the top drain 1mm shorter than the bottom tray to allow for easy roll-in of top drain and tidy fit.

- 3. Using a suitable size Lauxes hole saw for your pop waste, drill out the hole at the required position to align with the waste pipe in the floor.
- 4. Insert the end caps into bottom tray and secure with a bead of silicone on the outside of tray.
- 5. Place silicone around the lip of the pop waste and secure to the underside of bottom tray at the recently drilled hole.
- \* During installation use a template to ensure the drain does not come in contact with any wet cement based products.